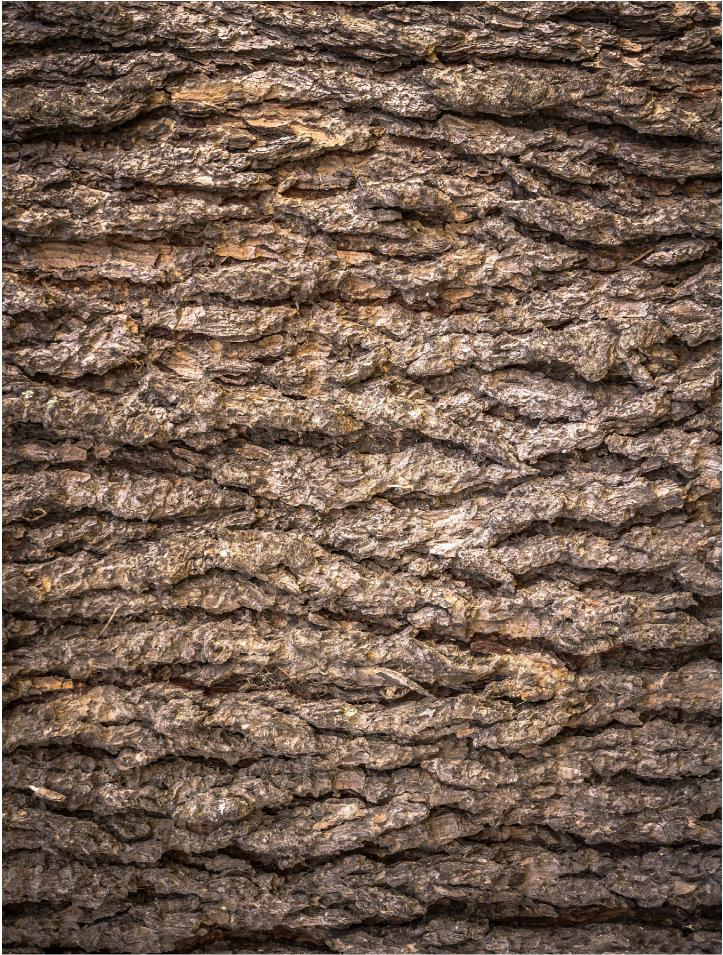

## Artificial Tree Trunk Cover

If you have an artificial tree you may have the problem of a spindly stump at the bottom. Sometimes you try to cover it with greenery but what it really needs is an official trunk! This will only fit 9.5" wide x 7.5" tall or smaller so measure first. You will need to print two and glue them together to make it larger. Print on card stock if possible. You can cover it with clear contact paper if desired, for durability. Cut it to size and use tape or better yet Command Strips or Velcro to secure it around the base of your tree. Handled carefully it can be used for several years.