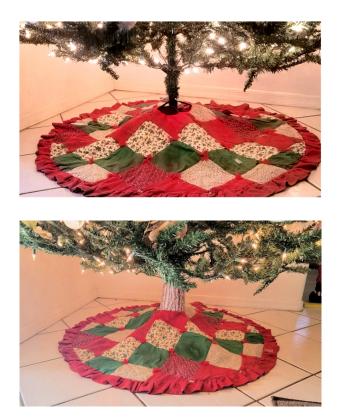

## Artificial Tree Trunk Cover

If you have an artificial tree you may have the problem of a spindly stump at the bottom. Sometimes you try to cover it with greenery but what it really needs is an official trunk! This will only fit 9.5" wide x 7.5" tall or smaller so measure first. You will need to print two and glue them together to make it larger. Print on card stock if possible. You can cover it with clear contact paper if desired, for durability. Cut it to size and use tape or better yet Command Strips or Velcro to secure it around the base of your tree. Handled carefully it can be used for several years.

## BEFORE AND AFTER