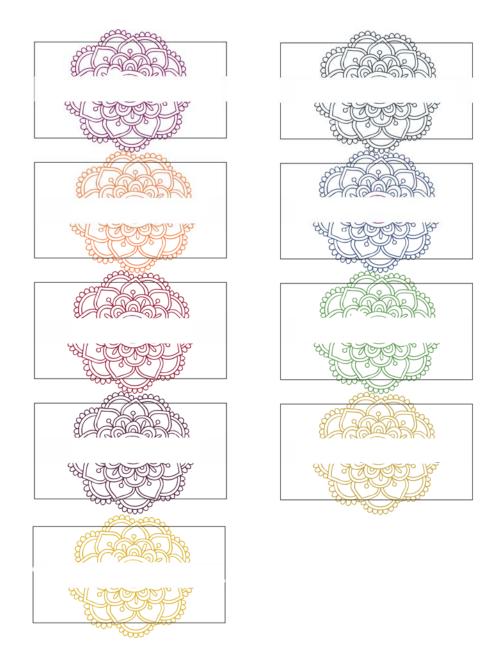

## Kratom Container Labels

These labels are made to fit the specific containers shown on the post. They can, however, be used on anything. Use the blank page to write in your own strains.

Print on normal paper. Cut out carefully and cover with packing tape to water proof each one. Glue to top of each container.