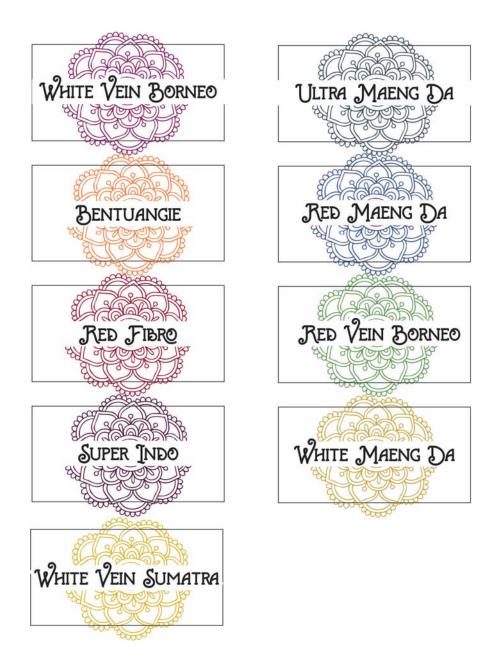

## Kratom Container Labels

These labels are made to fit the specific containers shown on the post. They can, however, be used on anything. Use the blank page to write in your own strains.

Print on normal paper. Cut out carefully and cover with packing tape to water proof each one. Glue to top of each container.