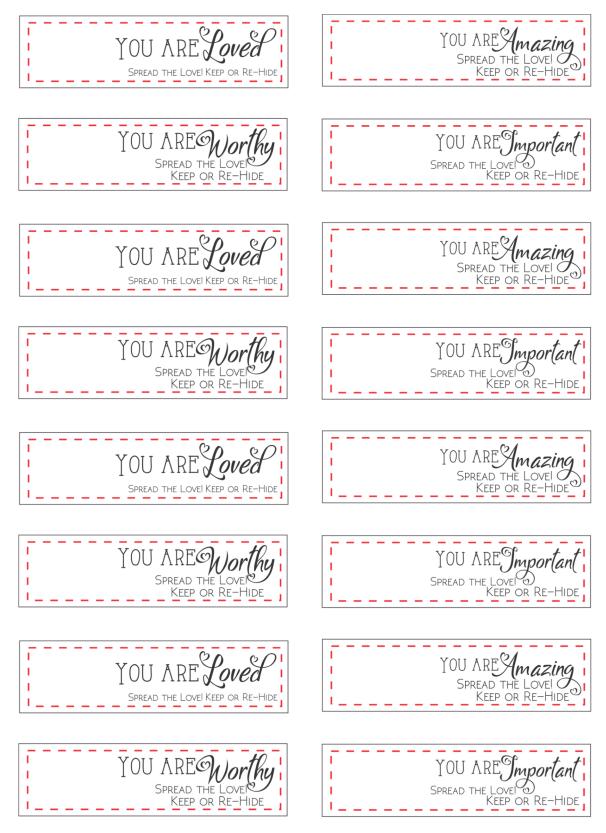

Print on white paper. Use packing tape to carefully laminate both sides of the tags before cutting each one out.

craftyourhappiness.com

|                                       | •    | GLUE                   |                        |
|---------------------------------------|------|------------------------|------------------------|
|                                       |      | craftyourhappiness.com | GLUE                   |
|                                       |      | GLUE                   |                        |
| PRINT ON CARDSTOCK<br>COLOR OF CHOICE | GLUE |                        | craftyourhappiness.com |