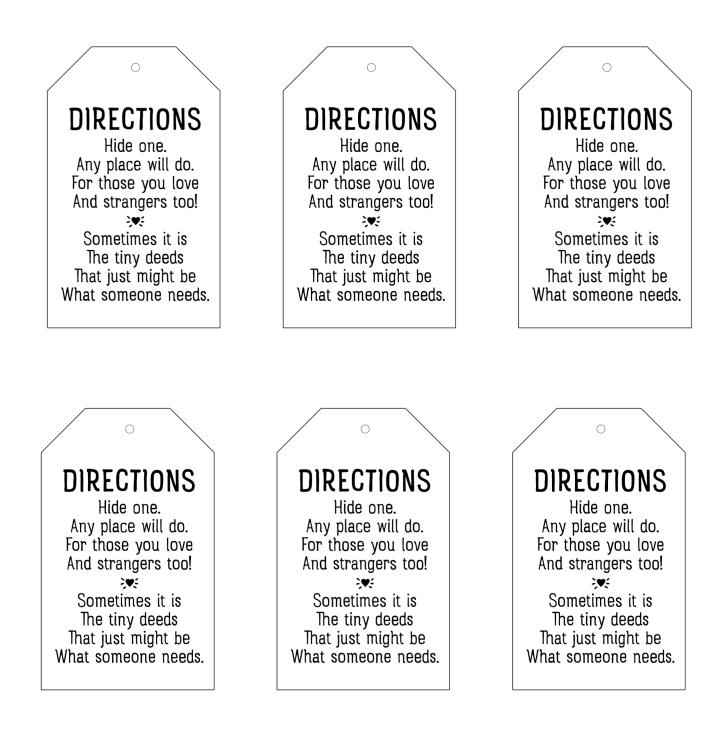

For a directions tag to tie onto the box, print this page on light colored cardstock of choice.

#### DIRECTIONS Hide one. Any place will do. For those you love And strangers too! Sometimes it is The tiny deeds That just might be What someone needs.