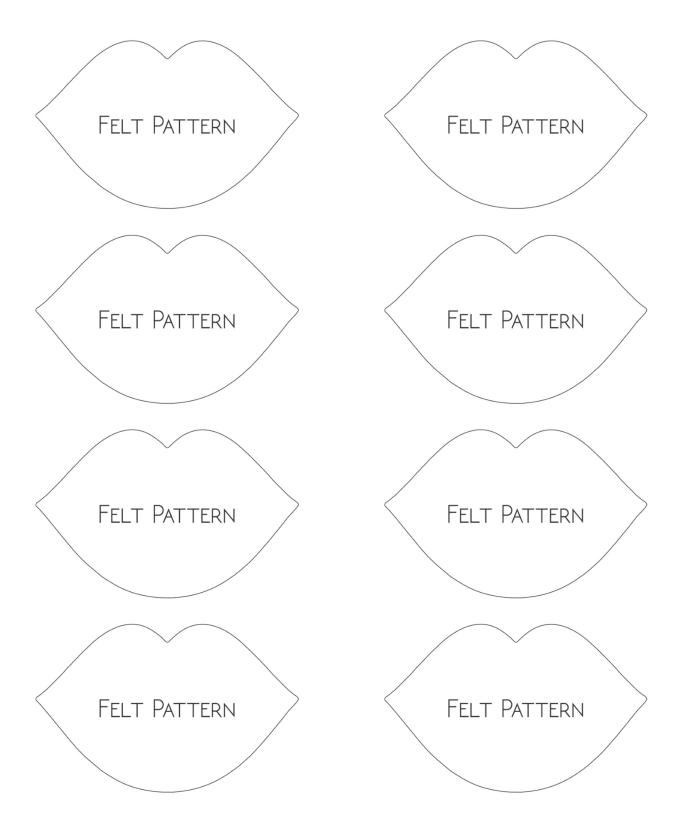

Place over thin felt sticky back sheet. Stapling on corners can help hold it into place. Cut out the hearts from the felt.

Place over thin felt sticky back sheet. Stapling on corners can help hold it into place. Cut out the hearts from the felt.