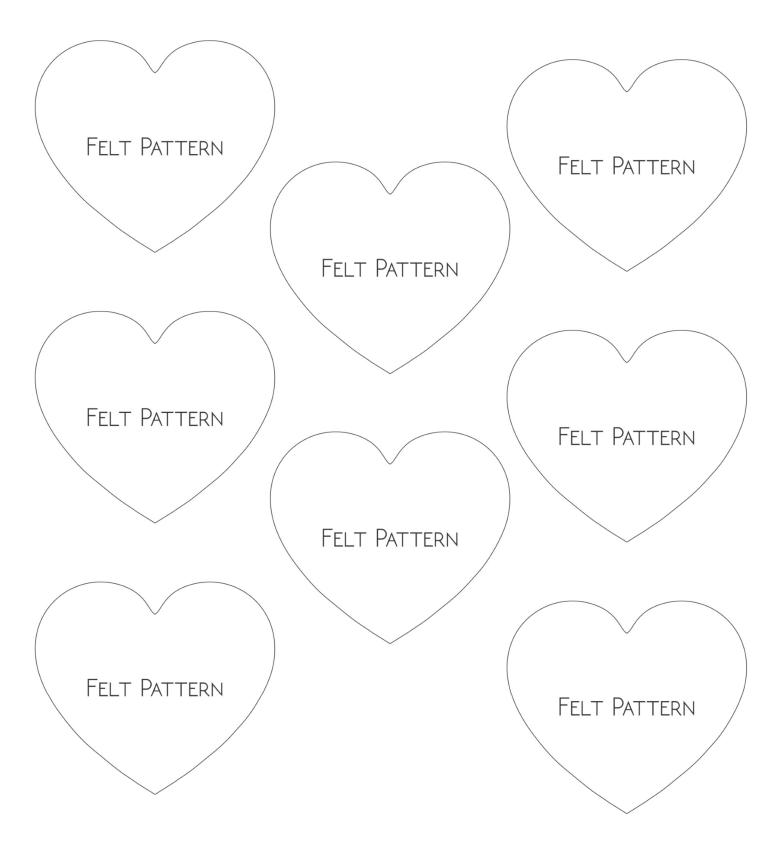

Place over thin felt sticky back sheet. Stapling on corners can help hold it into place. Cut out the hearts from the felt.

Place over thin felt sticky back sheet. Stapling on corners can help hold it into place. Cut out the hearts from the felt.