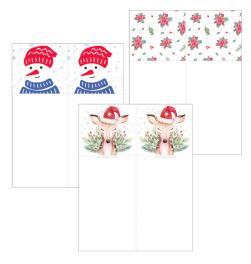

IMPORTANT: For the 3 images that go to the edge of the paper (examples below) you must choose "borderless printing" in your print settings. Otherwise there will be a white gap around the edge. The image to the right shows an example on my printer settings. Yours may look different.