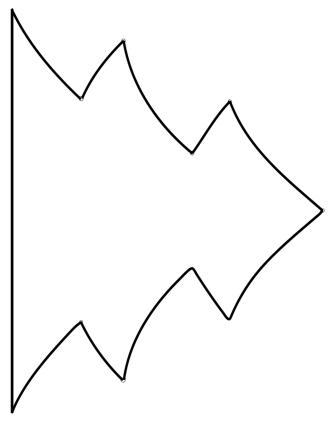

## TREE TEMPLATE

This tree outline can be used to create a tree background on any pouch of your choice. Just pay it in place as shown.

Print your pouches of choice. Fold and glue together.

Print this page, cut out the tree outline then align it on the top back of the pouch and lightly trace around it then cut around the shape. See post photos for specifics.

Assemble pouch, lay tree template over upper back, trace & cut around edges.

craftyourhappiness.com

craftyourhappiness.com

craftyourhappiness.com

craftyourhappiness.com

craftyourhappiness.com

craftyourhappiness.com