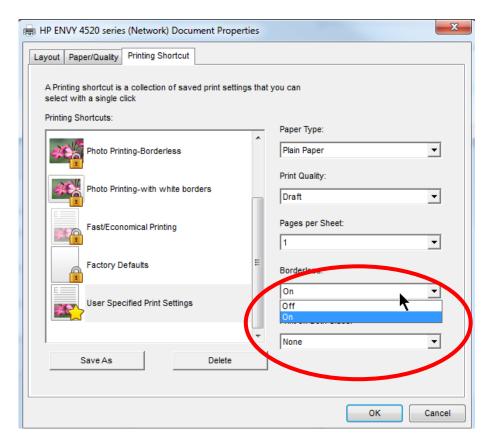

IMPORTANT: For the 3 images that go to the edge of the paper (examples below) you must choose "borderless printing" in your print settings. Otherwise there will be a white gap around the edge. The image to the right shows an example on my printer settings. Yours may look different.