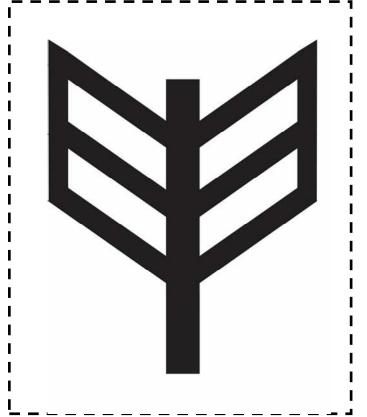

**FOR A 12"x9" PLAQUE** Center the entire graphic as it is on the wood for tracing. The arrow front and back are then added (next page).

**FOR A 12"x9" PLAQUE** Add the front and back arrow parts after you've traced the other page onto your wood aligning them carefully on each side of "affects".