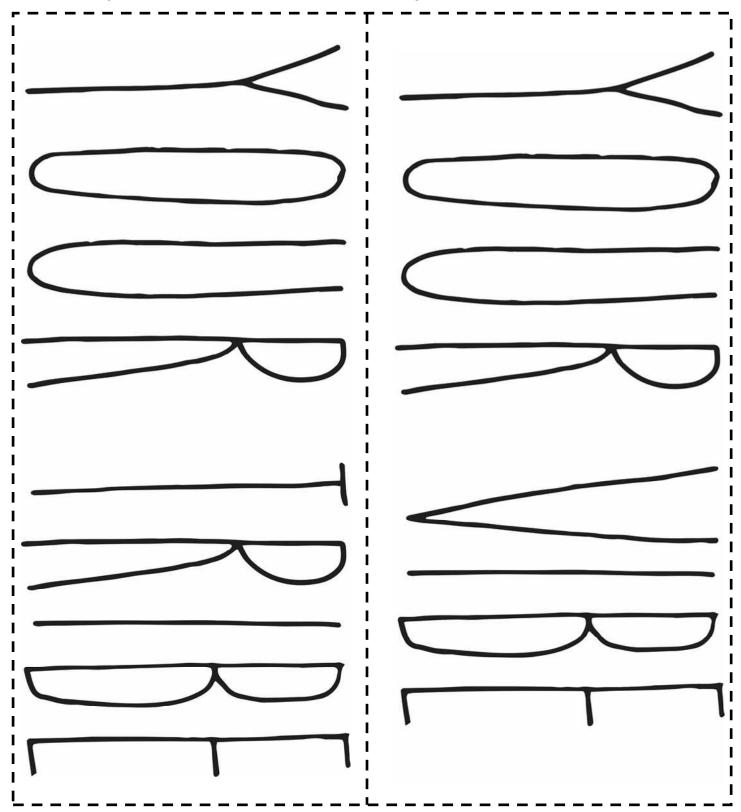

FOR A 12"x16" PLAQUE Cut the two sections in half and align them on your wood along with the middle sections before tracing.

**FOR A 12"x16" PLAQUE** Cut the sections apart along the dotted lines and then align them on your wood plaque along with the middle sections before tracing.