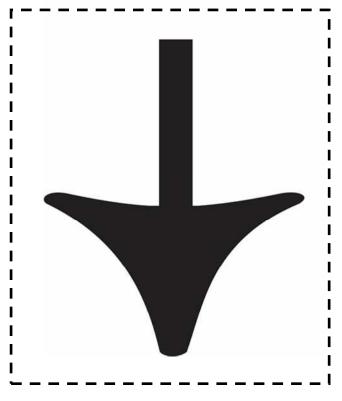

**FOR A 12"x9" PLAQUE** Center the entire graphic as it is on the wood for tracing. The arrow front and back are then added (next page).

**FOR A 12"x9" PLAQUE** Add the front and back arrow parts after you've traced the other page onto your wood aligning them carefully on each side of "affects".