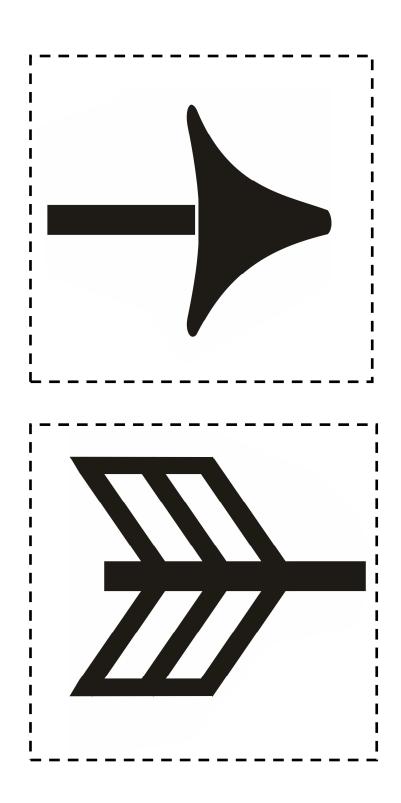

**FOR A 12"x9" PLAQUE** Center the entire graphic as it is on the wood for tracing. The arrow front and back are then added (next page).

**FOR A 12"x9" PLAQUE** Add the front and back arrow parts after you've traced the other page onto your wood aligning them carefully on each side of "affects".