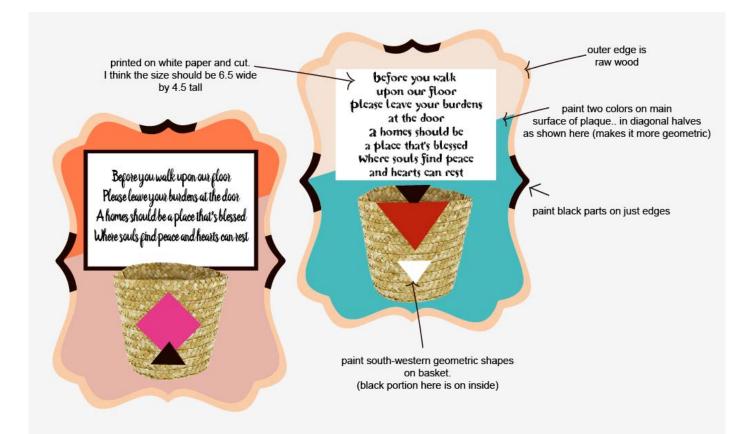

## Burden Basket

These are made on 8x10 unfinished wood plaques. Below are three of our mock up designs that we added. Feel free to paint yours however you wish!

www.ourpeacefulplanet.com

## Burden Basket

This poem is mean's to fit an 8x10 plaque that is hung vertically. If you prefer to not have the border just cut inside of it.

## Burden Basket

This poem is mean's to fit an 8x10 plaque that is hung vertically. If you prefer to not have the border just cut inside of it.

Before you walk upon our floor Please leave your burdens at the door A home should be a place that's blessed Where souls find peace and hearts can rest