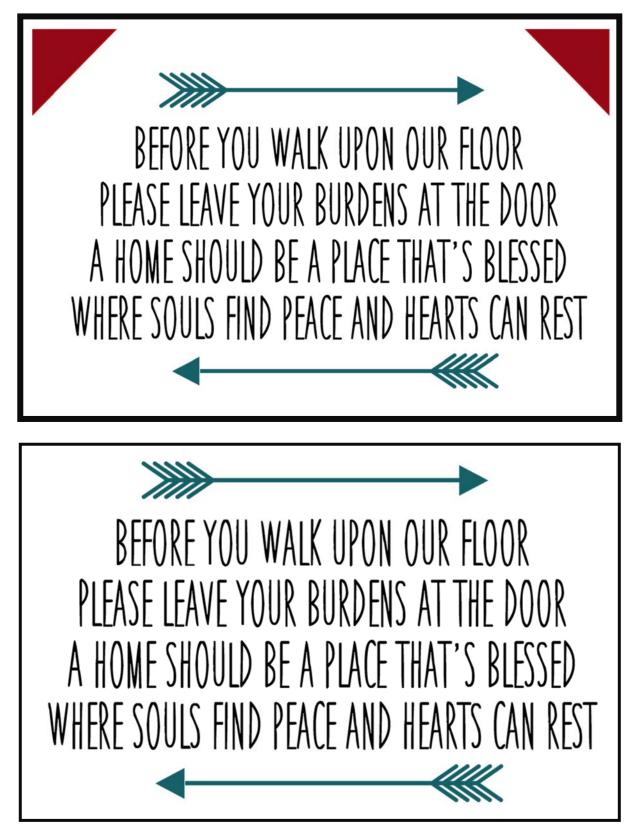

## Burden Basket

This poem is mean's to fit an 8x10 plaque that is hung vertically. If you prefer to not have the border just cut inside of it.

## Burden Basket

This poem is mean's to fit an 8x10 plaque that is hung vertically. If you prefer to not have the border just cut inside of it.

Before you walk upon our floor Please leave your burdens at the door A home should be a place that's blessed Where souls find peace and hearts can rest

before you walk upon our floor please leave your burdens at the door a home should be a place that's blessed where souls find peace and hearts can rest