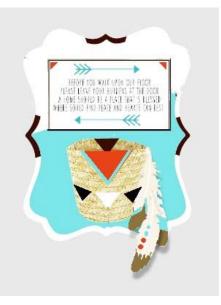

## Burden Basket

These are made on 8x10 unfinished wood plaques. Below are three of our mock up designs that we added. Feel free to paint yours however you wish!

www.ourpeacefulplanet.com