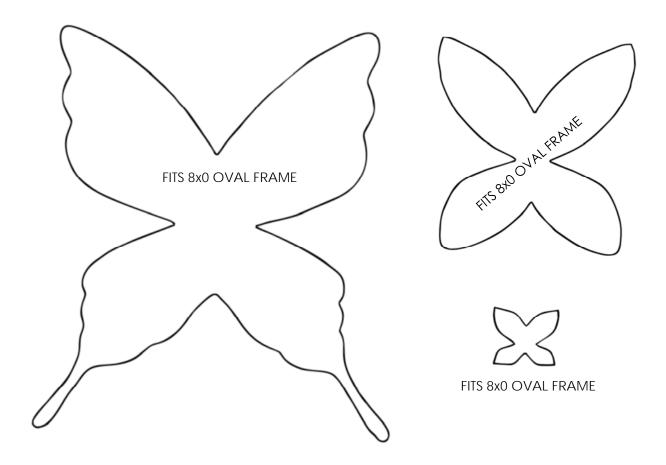

The first set it sized to fit a typical Oval 8x10 frame. We link to the exact one used on the article. You can, however, display these in other frames simply centering them on the background. We also made other sizes should you decide to want a larger or smaller version.

Those dreams and thoughts that make you sad.

Then seals them in a gold cocoon,

And carries them far past the moon.

Then it returns that very night,

And you will wake in love and light.

EXTRA LARGE BUTTERFLY SET

EXTRA LARGE BUTTERFLY SET

EXTRA SMALL BUTTERFLY SET