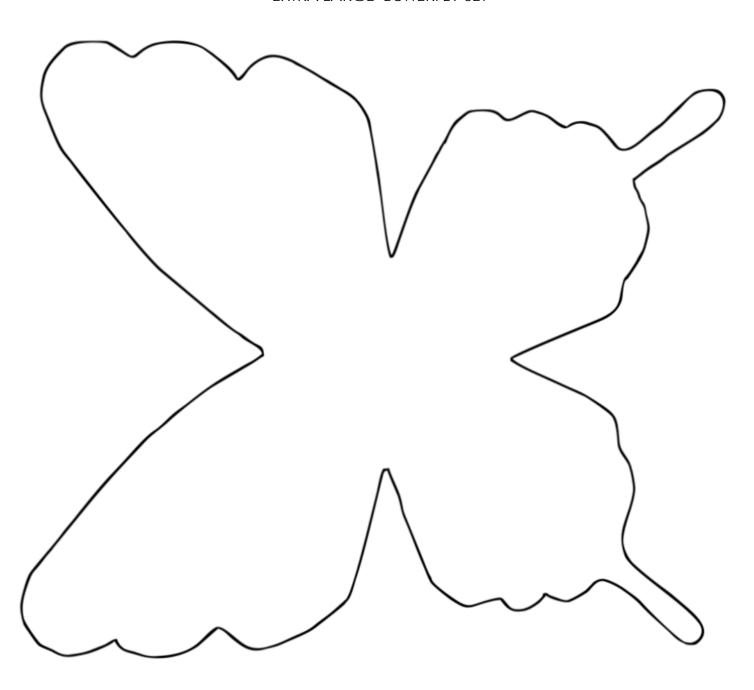

Those dreams and thoughts that make you sad.

Then seals them in a gold cocoon,

And carries them far past the moon.

Then it returns that very night,

And you will wake in love and light.

EXTRA LARGE BUTTERFLY SET

EXTRA LARGE BUTTERFLY SET

EXTRA SMALL BUTTERFLY SET