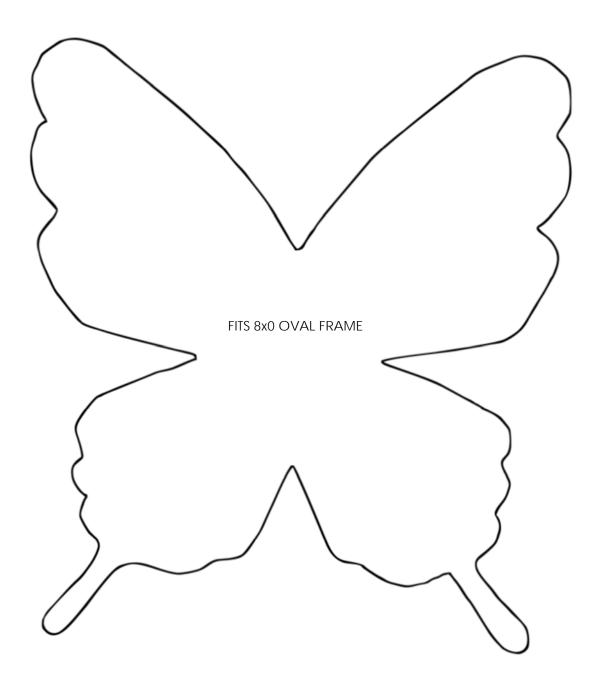

The first set it sized to fit a typical Oval 8x10 frame. We link to the exact one used on the article. You can, however, display these in other frames simply centering them on the background. We also made other sizes should you decide to want a larger or smaller version.