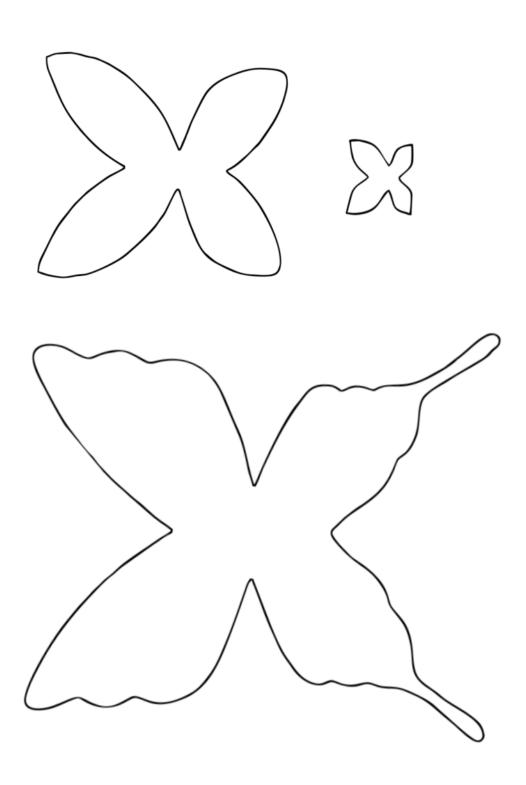

The first set it sized to fit a typical Oval 8x10 frame. We link to the exact one used on the article. You can, however, display these in other frames simply centering them on the background. We also made other sizes should you decide to want a larger or smaller version.

EXTRA LARGE BUTTERFLY SET

EXTRA SMALL BUTTERFLY SET