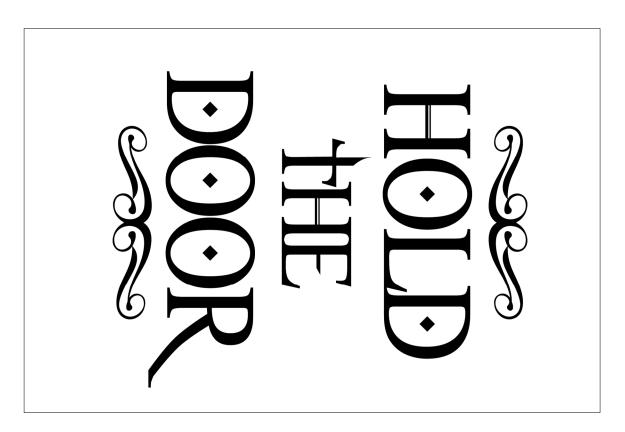

## Hold the Door Doorstop

Large size fits 4"x6" wood edge to edge. The smaller size can be centered on the wood if a border is desired. Print and carefully cut out the graphic. Allow the ink to dry well. Affix to the wood and Mod Podge over it with light strokes. Spraying it with a clear sealer before using the Mod Podge will also help prevent smearing.