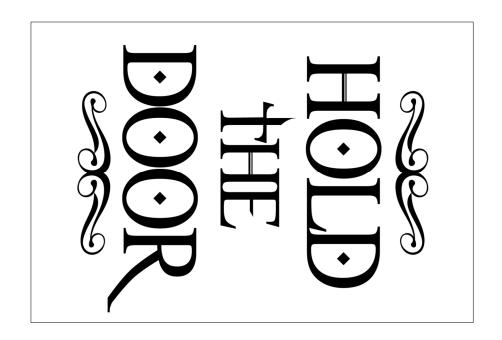

## Hold the Door Doorstop

This size fits a 4"x6" piece of wood. Print and carefully cut out the graphic. Allow the ink to dry well. Affix to the wood and Mod Podge over it with light strokes. Spraying it with a clear sealer before using the Mod Podge will also help prevent smearing.